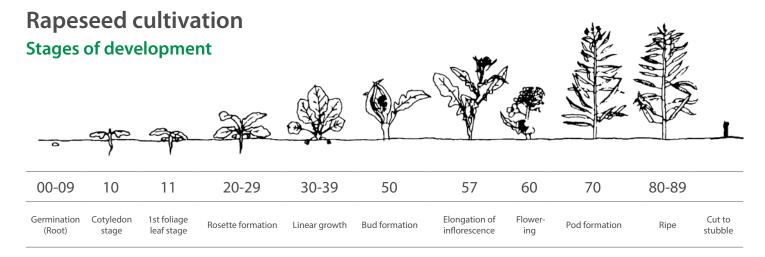

### Application time

| 1. spraying | GS 12 (2 foliage leaves) to reduce growth / Watch out for flea beetle/stem weevil!    |
|-------------|---------------------------------------------------------------------------------------|
| 2. spraying | GS 20-30 (or at vegetation start in spring!) / Watch out for flea beetle/stem weevil! |
| 3. spraying | As needed GS 50–60                                                                    |