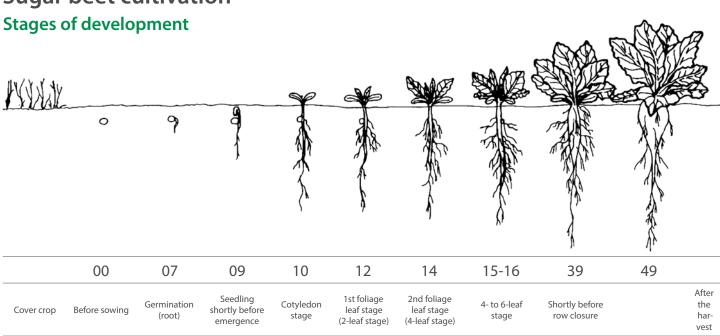

## Sugar beet cultivation

#### **Application time**

1st spraying GS 14-162nd spraying GS 39-40

3rd-4th spraying
As needed (adjust the concentration of the spray solution

to the increased water quantity)