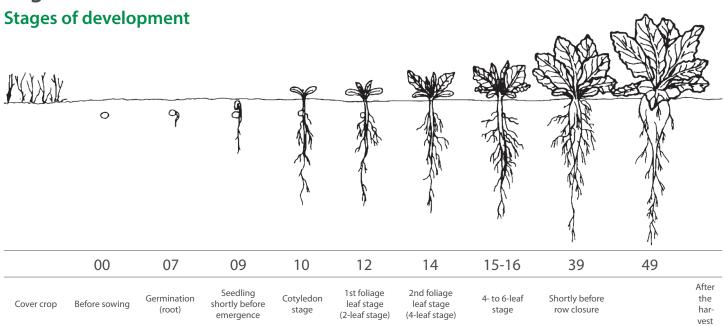

#### **Application time**

1st spraying GS 14-162nd spraying GS 39-40

3rd-4th spraying
As needed (adjust the concentration of the spray solution

to the increased water quantity)