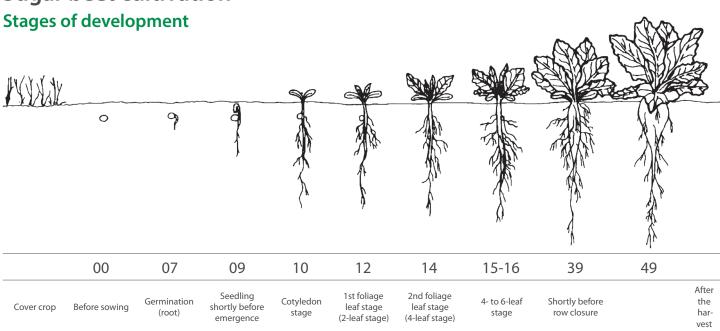

# Sugar beet cultivation

#### **Application time**

1st spraying GS 14-16 2nd spraying GS 39-40

3rd-4th spraying as needed (adjust the concentration of the spray solution

to the increased water quantity)